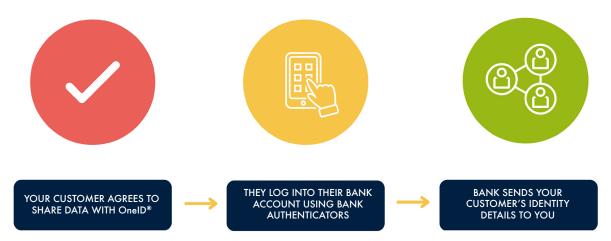

### HOW ID CHECK WORKS

ID Check captures the identity of your customer (the data subject) and authenticates who they are in real time.

The data is sent from your customer's bank to you via OneID® with the customer's consent. Only the customer can agree to this as they are the only one who can log in to their account. All bank data, including identity details are secured by the bank using some of the strongest security available.