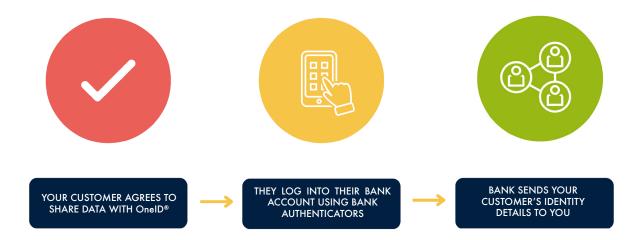

#### **HOW ID LIVE WORKS**

**CONFIRM YOUR CUSTOMER IS PRESENT IN SECONDS** 

OneID<sup>®</sup> facilitates the capture of the required details of your customer (the data subject) and authenticates them in real time.

The data is sent from your customer's bank to you via OneID<sup>®</sup> with your customer's consent. Only they can agree to this as they are the only one who can log in to their account. All bank data, including identity details, is secured by the bank using some of the **strongest security available**.