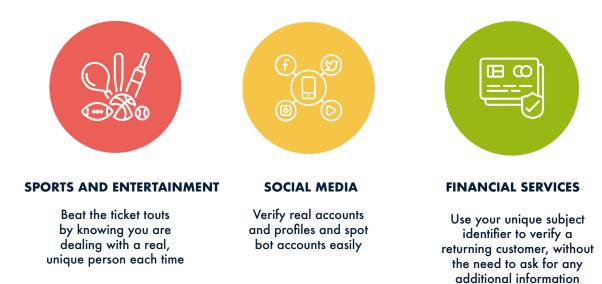

### EXAMPLE INDUSTRIES

OneID<sup>®</sup> ID Live can be applied to a variety of industries to meet different requirements in the same secure way.