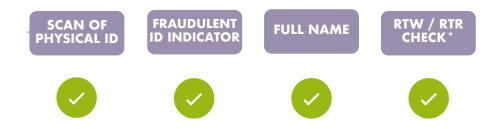

# PRODUCT ATTRIBUTES

OneID® offers a range of identity products that provide you with information about individuals to meet the needs of your business.

The OneID® ID Scan product allows an individual to confirm their identity information using a physical ID, quickly, securely and with minimal friction.

<sup>\*</sup>RTR - Right to Rent, RTW - Right to Work