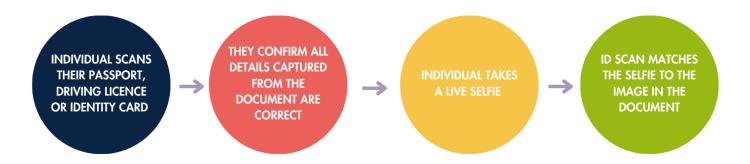

## HOW ID SCAN WORKS

ID Scan enables an individual to provide their identity information online using a physical ID and checks its **authenticity** to prevent the use of fraudulent documents.

Using advanced technology ID Scan works in real time to confirm the identity of an individual, reducing the risk of errors and ensuring you remain compliant with regulation. It captures and analyses an individual's identity document, such as a passport or driving licence, ensuring it is authentic.

ID Scan also links the individual to the document with biometric authentication, matching a live selfie to the image on the document.

A **truly global solution**, ID Scan can be used to verify identity documents from hundreds of different countries and for Right to Work requirements in the UK, ID Scan can specifically capture and analyse British or Irish passports or Irish Passport Cards.