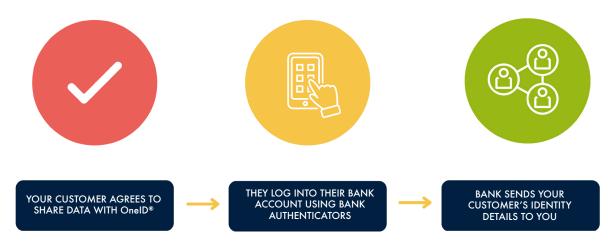

## HOW OneID® WORKS?

SIGN UP YOUR CUSTOMER AND CONFIRM THEIR IDENTITY IN A SIMPLE, SECURE AND FAST WAY.

OneID® facilitates the capture of the required details of your customer (the data subject) and authenticates them in real time.

The data is sent from your customer's bank to you via OneID® with the subject's consent. Only the data subject can agree to this as they are the only one who can log in to their account. All bank data, including identity details, is secured by the bank using some of the strongest security available.